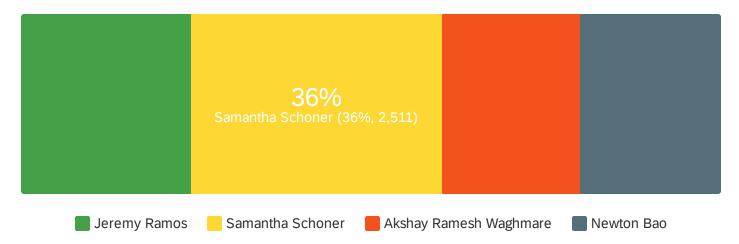

7459

Showing rows 1 - 5 of 5

Trustee at-Large, University Student Union Board of Trustees Serve as a voting m...

| # | Field                  | Choice ( | Count |
|---|------------------------|----------|-------|
| 1 | Jeremy Ramos           | 24.26%   | 1702  |
| 2 | Samantha Schoner       | 35.79%   | 2511  |
| 3 | Akshay Ramesh Waghmare | 19.67%   | 1380  |
| 4 | Newton Bao             | 20.28%   | 1423  |
|   |                        |          |       |