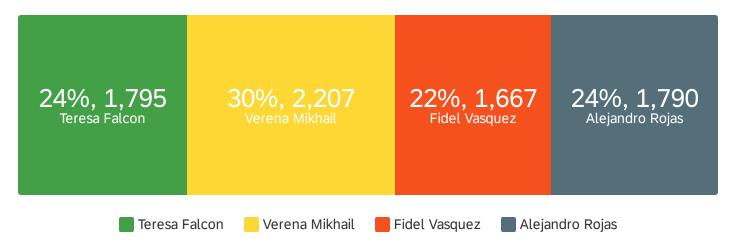

Showing rows 1 - 3 of 3

Senator at-Large - Senator at-Large Serve as a voting member of the Associated ...

| # | Field           | Choice ( | Count |
|---|-----------------|----------|-------|
| 1 | Teresa Falcon   | 24.06%   | 1795  |
| 2 | Verena Mikhail  | 29.59%   | 2207  |
| 3 | Fidel Vasquez   | 22.35%   | 1667  |
| 4 | Alejandro Rojas | 24.00%   | 1790  |
|   |                 |          |       |