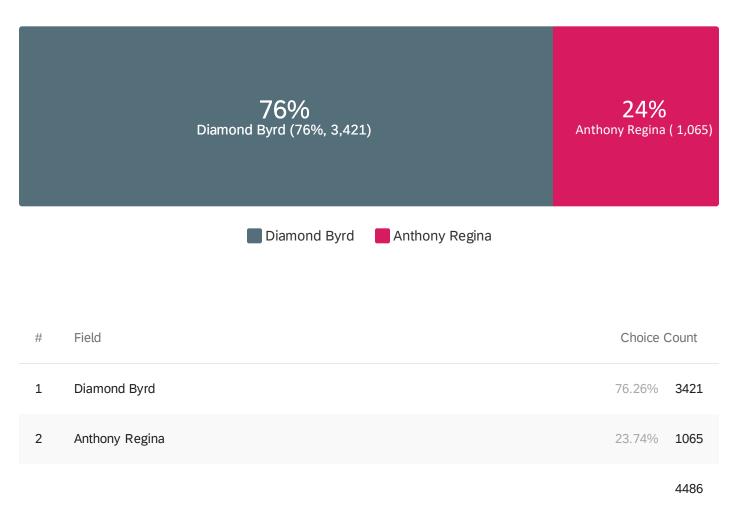

VP Finance - Vice President of Finance The Vice President of Finance oversees t...

Group Size: 36670 Number of Voters: 4672

Abstentions for ASI Vice President of Finance Race: 154

| <b>63%, 2,862</b><br>Mitali Jain (63%, 2,862) |                               | <b>37%, 1,656</b><br>Jose Raya Perez (37%, 1,656) |
|-----------------------------------------------|-------------------------------|---------------------------------------------------|
|                                               | 📕 Mitali Jain 🛛 📒 Jose Raya F | Perez                                             |
|                                               |                               |                                                   |
| #                                             | Field                         | Choice Count                                      |
| 1                                             | Mitali Jain                   | 63.35% <b>2862</b>                                |
| 2                                             | Jose Raya Perez               | 36.65% <b>1656</b>                                |
|                                               |                               | 4518                                              |