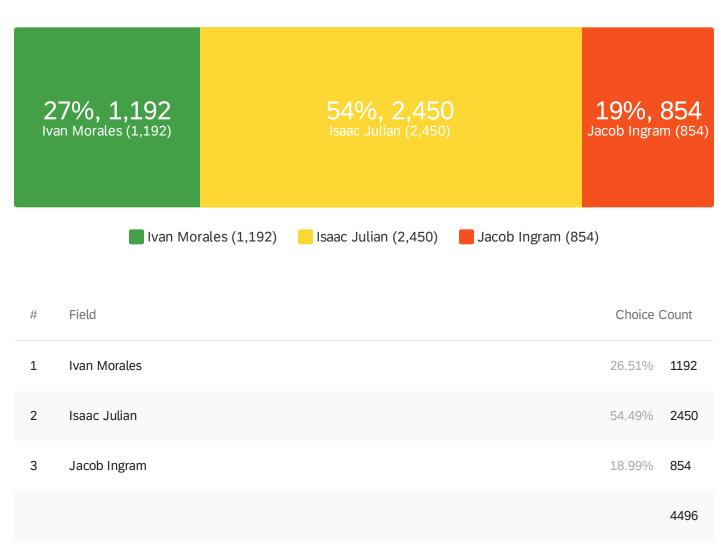

## **Election Results**

2022 Associated Students General Election March 17, 2022 10:06 AM PDT

Pres - President The President of Associated Students, Inc. serves as the official r...Group Size: 36670Number of Voters: 4672Abstentions for ASI Presidential Race: 176